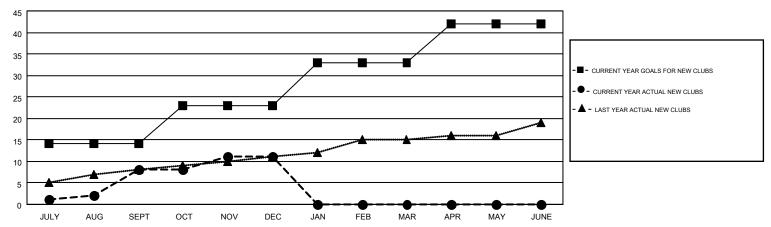

## GOALS AND ACTUAL NEW CLUBS CUMULATIVE

0

0

0

0

## Multiple District 317

Results as of: 12/31/2016

LOCATION: INDIA

GMT CA 6

MAHESH PASQUAL Clubs RESULTS FOR 2016-2017 NEW CLUB NEW CLUBS DROPPED NET QUARTER GOAL CLUBS GAIN/LOSS 14 8 5 3 JULY/AUG/SEPT 9 3 17 -14 OCT/NOV/DEC