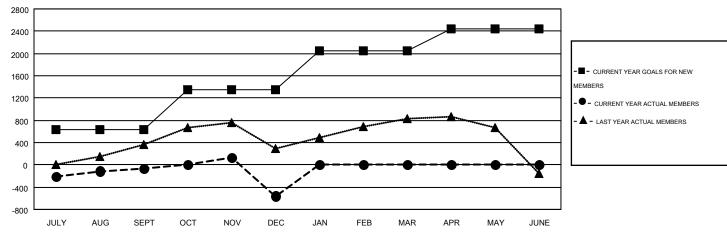

## GOALS AND ACTUAL MEMBERS CUMULATIVE

| DROPPED CLUBS: 22 |       | 221 CLUBS OF 493 ADDED 1 OR MORE NEW MEMBERS | GENDER DISTRIBUTION |                 |       |
|-------------------|-------|----------------------------------------------|---------------------|-----------------|-------|
|                   |       |                                              | MALE                | 13,263 (81.25%) |       |
| DROPPED MEMBERS   |       |                                              | FEMALE              | 3,061 (18.75%)  |       |
| DECEASED          | 34    |                                              |                     |                 |       |
| CLUB CANCELLED    | 575   | CLICK HERE FOR HEALTH ASSESSMENT DATA        | FAMILY UNIT MEMBERS |                 | 4,742 |
| OTHER             | 1,191 |                                              | HEAD OF HOUSEHOLD   |                 | 2,199 |
| TOTAL             | 1,800 |                                              | NON-HEAD OF HOUSEHO | LD              | 2,543 |

0

0

10

9

| Members               |                    |                                        |                    |                  |  |  |  |  |  |
|-----------------------|--------------------|----------------------------------------|--------------------|------------------|--|--|--|--|--|
| RESULTS FOR 2016-2017 |                    |                                        |                    |                  |  |  |  |  |  |
| QUARTER               | NEW MEMBER<br>GOAL | CHARTER AND<br>NEW<br>MEMBERS<br>ADDED | DROPPED<br>MEMBERS | NET<br>GAIN/LOSS |  |  |  |  |  |
| JULY/AUG/SEPT         | 639                | 785                                    | 852                | -67              |  |  |  |  |  |
| OCT/NOV/DEC           | 714                | 456                                    | 948                | -492             |  |  |  |  |  |
| JAN/FEB/MAR           | 695                | 0                                      | 0                  | 0                |  |  |  |  |  |
| APR/MAY/JUNE          | 390                | 0                                      | 0                  | 0                |  |  |  |  |  |